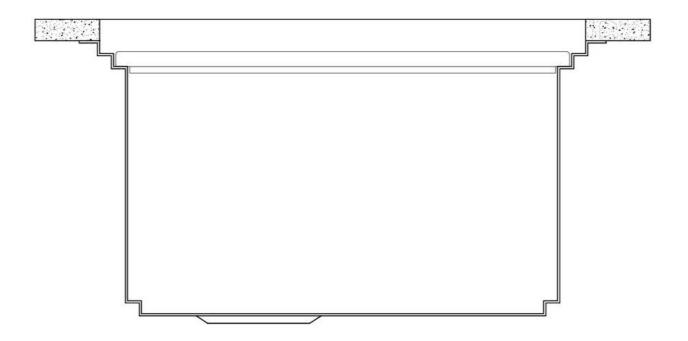

### FEATURES

| Diamond-shape bottom                   | The draining of water is an important feature in a sink, and it's always taken good care of in<br>Foster products. In the bent-welded sinks, which would have a flat bottom, the proper draining<br>is guaranteed by the elegant beveling, which helps the water flow.                                                                                                                                                                                                                                                                                                                                                                                                                                |
|----------------------------------------|-------------------------------------------------------------------------------------------------------------------------------------------------------------------------------------------------------------------------------------------------------------------------------------------------------------------------------------------------------------------------------------------------------------------------------------------------------------------------------------------------------------------------------------------------------------------------------------------------------------------------------------------------------------------------------------------------------|
| High thickness                         | 1mm thick steel. A significant thickness, which guarantees the maximum sturdiness and durability.                                                                                                                                                                                                                                                                                                                                                                                                                                                                                                                                                                                                     |
| Automatic waste fitting                | The waste-fitting with round remote knob is supplied; a practical accessory which makes it unnecessary to get wet in order to drain the water from the bowl.                                                                                                                                                                                                                                                                                                                                                                                                                                                                                                                                          |
| Space waste fitting                    | The elegant SPACE steel cap closes the drain and leaves no visible residues collected in the basket below. Space also has a small footprint and allows the optimal use of the under-sink compartment.                                                                                                                                                                                                                                                                                                                                                                                                                                                                                                 |
| Save space system                      | Drain and siphon are designed to leave as much space as possible in the under-sink area, more and more useful today for theseparate waste collection systems.                                                                                                                                                                                                                                                                                                                                                                                                                                                                                                                                         |
| Triple recess - sliding<br>accessories | The Foster Milano sink has an ingenious design that makes it simple to use a large set of optional accessories. On the topmost supporting step, the innovative Black grids slide, creating a large and practical surface to rinse food and crockery. The second step is meant to support and allow the sliding of a complete combination of accessories, which make some operations practical and safe: rinse, drain, slice, grate everything can be done inside the sink. The third supporting step is on the bottom of the bowl. On this step one can rest the Black grids, making it possible to rinse foodstuffs without their coming in contact with the bottom of the sink, which may be dirty. |

## Milano Optional accessories / Accessori opzionali

The "rails" system makes it possible to use a combination of numerous accessories. Grids, chopping boards, utensils' ranging system, bowls and containers of different dimensions can be alternated in the workspace with a simple gesture, and can easily be stacked, in order to be on hand at all times.

Il sistema di "corsie" rende possibile l'utilizzo combinato di innumerevoli accessori. Griglie, taglieri, portautensili, vaschette e contenitori di varie dimensioni si alternano nella zona di lavoro con un semplice gesto e possono essere impilati, sempre a portata di mano.