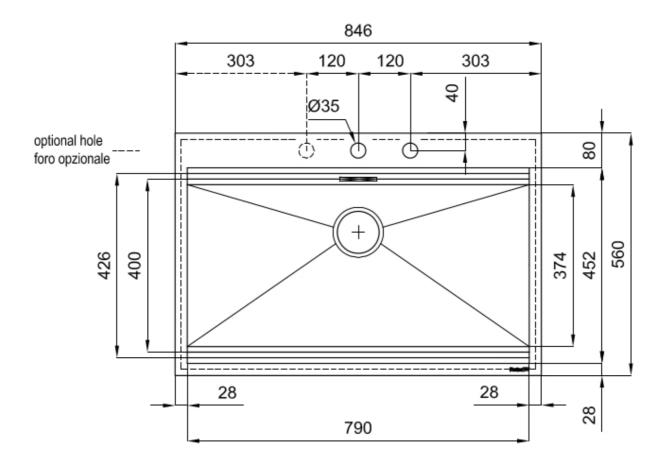

## DETAILS

| Edge/Installation Type | Q4 (4 mm Edge)                                                  |
|------------------------|-----------------------------------------------------------------|
| Finish                 | Foster brushed                                                  |
| Material               | AISI 304 stainless steel                                        |
| Texture                | Brushed in line                                                 |
| Base                   | 90 cm                                                           |
| Dimensions             | 846x560 mm                                                      |
| Standard fittings      | Fixing hooks, gasket, drain, overflow and siphon, boxed packing |
| Mixer holes            | 2 standard holes                                                |
| Built-in hole          | 826x540 mm                                                      |

| Drainer         | No                                                |
|-----------------|---------------------------------------------------|
| Width           | 85 cm                                             |
| Bowl dimension  | 790x400mm                                         |
| Number of bowls | 1 bowl                                            |
| Waste fitting   | Drain with automatic control SPACE MILANO - 3.5 " |

### **TECHNICAL DATA**