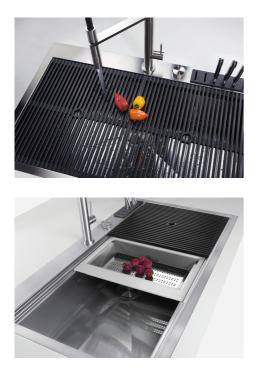

Grids, chopping boards, utensils' ranging system, bowls and containers of different dimensions can be alternated in the workspace with a simple gesture, and can easily be stacked, in order to be on hand at all times.

Il sistema di "corsie" rende possibile l'utilizzo combinato di innumerevoli accessori. Griglie, taglieri, portautensili, vaschette e contenitori di varie dimensioni si alternano nella zona di lavoro con un semplice gesto e possono essere impilati, sempre a portata di mano.





Milano Level 1

Compatible accessories/Accessori compatibili:

8100 600 8642 000





Milano Level 2

Compatible accessories/Accessori compatibili:

| 8153 | 100 |
|------|-----|
| 8631 | 300 |
| 8644 | 101 |





Milano Level 3

Compatible accessories/Accessori compatibili:

8100 600



### GALLERY













## EQUIPMENT



Space Milano automatic waste fitting 8407 115

#### **OPTIONAL ACCESSORIES**



Black grid 8100 600



HPDE Twin chopping board 8644 101



Stainless steel plate rack 8100 303 \* only in combination with the accessory 8644 101



Walnut-wood chopping board 8642 000



**Glass chopping board** 8631 300



Graters kit with ring-holder and food collection tray 8159 101

\* only in combination with the accessory 8644 101



Stainless steel perforated tray 8151 000 \* only in combination with the accessory 8644 101

#### **RECOMMENDED PAIRINGS**



**Mixer Tap FL** 8521 000