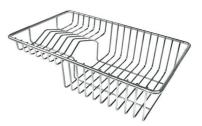

#### **OPTIONAL ACCESSORIES**

Black grid 8100 600

HPDE Twin chopping board 8644 101

Stainless steel plate rack 8100 303 \* only in combination with the accessory 8644 101

Walnut-wood chopping board 8642 000