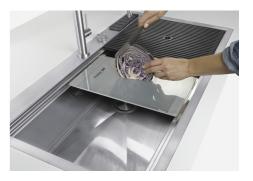

### FEATURES

| Diamond-shape bottom                   | The draining of water is an important feature in a sink, and it's always taken good care of in<br>Foster products. In the bent-welded sinks, which would have a flat bottom, the proper draining<br>is guaranteed by the elegant beveling, which helps the water flow.                                                                                                                                                                                                                                                                                                                                                                                                                                |
|----------------------------------------|-------------------------------------------------------------------------------------------------------------------------------------------------------------------------------------------------------------------------------------------------------------------------------------------------------------------------------------------------------------------------------------------------------------------------------------------------------------------------------------------------------------------------------------------------------------------------------------------------------------------------------------------------------------------------------------------------------|
| High thickness                         | 1mm thick steel. A significant thickness, which guarantees the maximum sturdiness and durability.                                                                                                                                                                                                                                                                                                                                                                                                                                                                                                                                                                                                     |
| Automatic waste fitting                | The waste-fitting with round remote knob is supplied; a practical accessory which makes it unnecessary to get wet in order to drain the water from the bowl.                                                                                                                                                                                                                                                                                                                                                                                                                                                                                                                                          |
| Space waste fitting                    | The elegant SPACE steel cap closes the drain and leaves no visible residues collected in the basket below. Space also has a small footprint and allows the optimal use of the under-sink compartment.                                                                                                                                                                                                                                                                                                                                                                                                                                                                                                 |
| Save space system                      | Drain and siphon are designed to leave as much space as possible in the under-sink area, more and more useful today for theseparate waste collection systems.                                                                                                                                                                                                                                                                                                                                                                                                                                                                                                                                         |
| Triple recess - sliding<br>accessories | The Foster Milano sink has an ingenious design that makes it simple to use a large set of optional accessories. On the topmost supporting step, the innovative Black grids slide, creating a large and practical surface to rinse food and crockery. The second step is meant to support and allow the sliding of a complete combination of accessories, which make some operations practical and safe: rinse, drain, slice, grate everything can be done inside the sink. The third supporting step is on the bottom of the bowl. On this step one can rest the Black grids, making it possible to rinse foodstuffs without their coming in contact with the bottom of the sink, which may be dirty. |

## Milano Optional accessories / Accessori opzionali

The "rails" system makes it possible to use a combination of numerous accessories. Grids, chopping boards, utensils' ranging system, bowls and containers of different dimensions can be alternated in the workspace with a simple gesture, and can easily be stacked, in order to be on hand at all times.

Il sistema di "corsie" rende possibile l'utilizzo combinato di innumerevoli accessori. Griglie, taglieri, portautensili, vaschette e contenitori di varie dimensioni si alternano nella zona di lavoro con un semplice gesto e possono essere impilati, sempre a portata di mano.