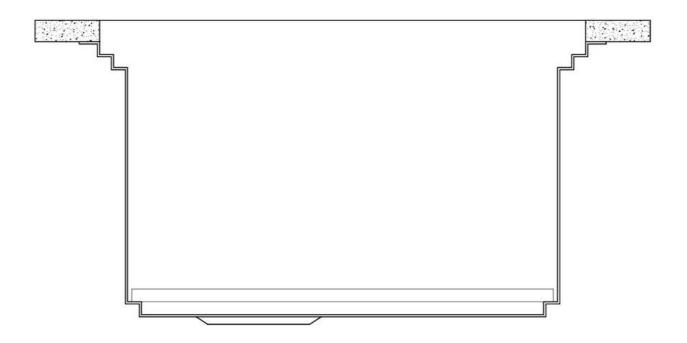

### FEATURES

| Diamond-shape bottom                   | The draining of water is an important feature in a sink, and it's always taken good care of in<br>Foster products. In the bent-welded sinks, which would have a flat bottom, the proper draining<br>is guaranteed by the elegant beveling, which helps the water flow.                                                                                                                                                                                                                                                                                                                                                                                                                                |
|----------------------------------------|-------------------------------------------------------------------------------------------------------------------------------------------------------------------------------------------------------------------------------------------------------------------------------------------------------------------------------------------------------------------------------------------------------------------------------------------------------------------------------------------------------------------------------------------------------------------------------------------------------------------------------------------------------------------------------------------------------|
| High thickness                         | 1mm thick steel. A significant thickness, which guarantees the maximum sturdiness and durability.                                                                                                                                                                                                                                                                                                                                                                                                                                                                                                                                                                                                     |
| Automatic waste fitting                | The waste-fitting with round remote knob is supplied; a practical accessory which makes it unnecessary to get wet in order to drain the water from the bowl.                                                                                                                                                                                                                                                                                                                                                                                                                                                                                                                                          |
| Space waste fitting                    | The elegant SPACE steel cap closes the drain and leaves no visible residues collected in the basket below. Space also has a small footprint and allows the optimal use of the under-sink compartment.                                                                                                                                                                                                                                                                                                                                                                                                                                                                                                 |
| Save space system                      | Drain and siphon are designed to leave as much space as possible in the under-sink area, more and more useful today for theseparate waste collection systems.                                                                                                                                                                                                                                                                                                                                                                                                                                                                                                                                         |
| Triple recess - sliding<br>accessories | The Foster Milano sink has an ingenious design that makes it simple to use a large set of optional accessories. On the topmost supporting step, the innovative Black grids slide, creating a large and practical surface to rinse food and crockery. The second step is meant to support and allow the sliding of a complete combination of accessories, which make some operations practical and safe: rinse, drain, slice, grate everything can be done inside the sink. The third supporting step is on the bottom of the bowl. On this step one can rest the Black grids, making it possible to rinse foodstuffs without their coming in contact with the bottom of the sink, which may be dirty. |

## Foster

Perimetral overflow

The overflow is always a security on the Foster sinks that prevents the overflow of water in case of oversights. The perimeter drain solution improves aesthetics thanks to its square and essential shape.