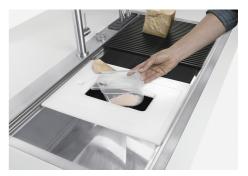

### FEATURES

| Diamond-shape bottom                   | The draining of water is an important feature in a sink, and it's always taken good care of in<br>Foster products. In the bent-welded sinks, which would have a flat bottom, the proper draining<br>is guaranteed by the elegant beveling, which helps the water flow.                                                                                                                                                                                                                                                                                                                                                                                                                                |
|----------------------------------------|-------------------------------------------------------------------------------------------------------------------------------------------------------------------------------------------------------------------------------------------------------------------------------------------------------------------------------------------------------------------------------------------------------------------------------------------------------------------------------------------------------------------------------------------------------------------------------------------------------------------------------------------------------------------------------------------------------|
| High thickness                         | 1mm thick steel. A significant thickness, which guarantees the maximum sturdiness and durability.                                                                                                                                                                                                                                                                                                                                                                                                                                                                                                                                                                                                     |
| Automatic waste fitting                | The waste-fitting with round remote knob is supplied; a practical accessory which makes it unnecessary to get wet in order to drain the water from the bowl.                                                                                                                                                                                                                                                                                                                                                                                                                                                                                                                                          |
| Space waste fitting                    | The elegant SPACE steel cap closes the drain and leaves no visible residues collected in the basket below. Space also has a small footprint and allows the optimal use of the under-sink compartment.                                                                                                                                                                                                                                                                                                                                                                                                                                                                                                 |
| Save space system                      | Drain and siphon are designed to leave as much space as possible in the under-sink area, more and more useful today for theseparate waste collection systems.                                                                                                                                                                                                                                                                                                                                                                                                                                                                                                                                         |
| Triple recess - sliding<br>accessories | The Foster Milano sink has an ingenious design that makes it simple to use a large set of optional accessories. On the topmost supporting step, the innovative Black grids slide, creating a large and practical surface to rinse food and crockery. The second step is meant to support and allow the sliding of a complete combination of accessories, which make some operations practical and safe: rinse, drain, slice, grate everything can be done inside the sink. The third supporting step is on the bottom of the bowl. On this step one can rest the Black grids, making it possible to rinse foodstuffs without their coming in contact with the bottom of the sink, which may be dirty. |

## Milano Optional accessories / Accessori opzionali

The "rails" system makes it possible to use a combination of numerous accessories. Grids, chopping boards, utensils' ranging system, bowls and containers of different dimensions can be alternated in the workspace with a simple gesture, and can easily be stacked, in order to be on hand at all times.

Il sistema di "corsie" rende possibile l'utilizzo combinato di innumerevoli accessori. Griglie, taglieri, portautensili, vaschette e contenitori di varie dimensioni si alternano nella zona di lavoro con un semplice gesto e possono essere impilati, sempre a portata di mano.