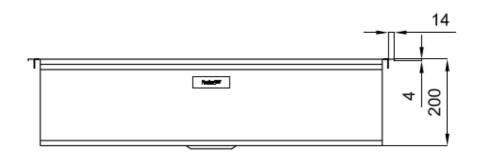

## DETAILS

| Edge/Installation Type | Q4 (4 mm Edge)                                                  |
|------------------------|-----------------------------------------------------------------|
| Finish                 | Foster brushed                                                  |
| Material               | AISI 304 stainless steel                                        |
| Texture                | Brushed in line                                                 |
| Base                   | 90 cm                                                           |
| Dimensions             | 846x560 mm                                                      |
| Standard fittings      | Fixing hooks, gasket, drain, overflow and siphon, boxed packing |
| Mixer holes            | 2 standard holes                                                |
| Built-in hole          | 826x540 mm                                                      |

### **TECHNICAL DATA**