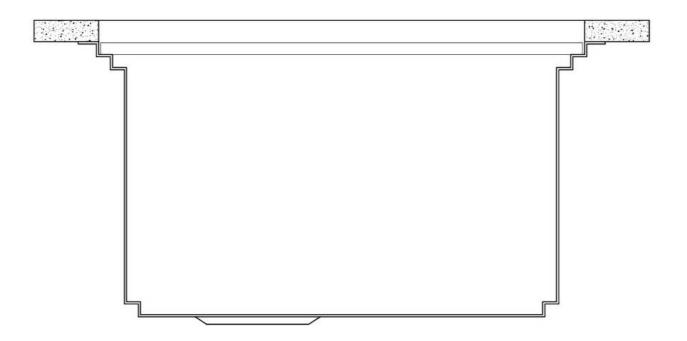

### FEATURES

| Diamond-shape bottom                   | The draining of water is an important feature in a sink, and it's always taken good care of in<br>Foster products. In the bent-welded sinks, which would have a flat bottom, the proper draining<br>is guaranteed by the elegant beveling, which helps the water flow.                                                                                                                                                                                                                                                                                                                                                                                                                                |
|----------------------------------------|-------------------------------------------------------------------------------------------------------------------------------------------------------------------------------------------------------------------------------------------------------------------------------------------------------------------------------------------------------------------------------------------------------------------------------------------------------------------------------------------------------------------------------------------------------------------------------------------------------------------------------------------------------------------------------------------------------|
| High thickness                         | 1mm thick steel. A significant thickness, which guarantees the maximum sturdiness and durability.                                                                                                                                                                                                                                                                                                                                                                                                                                                                                                                                                                                                     |
| Automatic waste fitting                | The waste-fitting with round remote knob is supplied; a practical accessory which makes it unnecessary to get wet in order to drain the water from the bowl.                                                                                                                                                                                                                                                                                                                                                                                                                                                                                                                                          |
| Space waste fitting                    | The elegant SPACE steel cap closes the drain and leaves no visible residues collected in the basket below. Space also has a small footprint and allows the optimal use of the under-sink compartment.                                                                                                                                                                                                                                                                                                                                                                                                                                                                                                 |
| Save space system                      | Drain and siphon are designed to leave as much space as possible in the under-sink area, more and more useful today for theseparate waste collection systems.                                                                                                                                                                                                                                                                                                                                                                                                                                                                                                                                         |
| Triple recess - sliding<br>accessories | The Foster Milano sink has an ingenious design that makes it simple to use a large set of optional accessories. On the topmost supporting step, the innovative Black grids slide, creating a large and practical surface to rinse food and crockery. The second step is meant to support and allow the sliding of a complete combination of accessories, which make some operations practical and safe: rinse, drain, slice, grate everything can be done inside the sink. The third supporting step is on the bottom of the bowl. On this step one can rest the Black grids, making it possible to rinse foodstuffs without their coming in contact with the bottom of the sink, which may be dirty. |

## Milano Optional accessories / Accessori opzionali

The "rails" system makes it possible to use a combination of numerous accessories. Grids, chopping boards, utensils' ranging system, bowls and containers of different dimensions can be alternated in the workspace with a simple gesture, and can easily be stacked, in order to be on hand at all times.

Il sistema di "corsie" rende possibile l'utilizzo combinato di innumerevoli accessori. Griglie, taglieri, portautensili, vaschette e contenitori di varie dimensioni si alternano nella zona di lavoro con un semplice gesto e possono essere impilati, sempre a portata di mano.