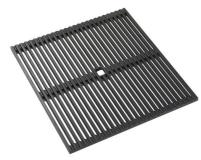

#### **OPTIONAL ACCESSORIES**

Black grid 8100 600

HPDE Twin chopping board 8644 101

Stainless steel plate rack 8100 303 \* only in combination with the accessory 8644 101

Walnut-wood chopping board 8642 000