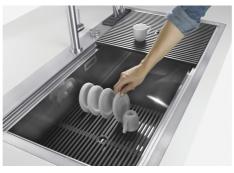

### FEATURES

| Diamond-shape bottom                   | The draining of water is an important feature in a sink, and it's always taken good care of in<br>Foster products. In the bent-welded sinks, which would have a flat bottom, the proper draining<br>is guaranteed by the elegant beveling, which helps the water flow.                                                                                                                                                                                                                                                                                                                                                                                                                                |
|----------------------------------------|-------------------------------------------------------------------------------------------------------------------------------------------------------------------------------------------------------------------------------------------------------------------------------------------------------------------------------------------------------------------------------------------------------------------------------------------------------------------------------------------------------------------------------------------------------------------------------------------------------------------------------------------------------------------------------------------------------|
| High thickness                         | 1mm thick steel. A significant thickness, which guarantees the maximum sturdiness and durability.                                                                                                                                                                                                                                                                                                                                                                                                                                                                                                                                                                                                     |
| Automatic waste fitting                | The waste-fitting with round remote knob is supplied; a practical accessory which makes it unnecessary to get wet in order to drain the water from the bowl.                                                                                                                                                                                                                                                                                                                                                                                                                                                                                                                                          |
| Space waste fitting                    | The elegant SPACE steel cap closes the drain and leaves no visible residues collected in the basket below. Space also has a small footprint and allows the optimal use of the under-sink compartment.                                                                                                                                                                                                                                                                                                                                                                                                                                                                                                 |
| Save space system                      | Drain and siphon are designed to leave as much space as possible in the under-sink area, more and more useful today for theseparate waste collection systems.                                                                                                                                                                                                                                                                                                                                                                                                                                                                                                                                         |
| Triple recess - sliding<br>accessories | The Foster Milano sink has an ingenious design that makes it simple to use a large set of optional accessories. On the topmost supporting step, the innovative Black grids slide, creating a large and practical surface to rinse food and crockery. The second step is meant to support and allow the sliding of a complete combination of accessories, which make some operations practical and safe: rinse, drain, slice, grate everything can be done inside the sink. The third supporting step is on the bottom of the bowl. On this step one can rest the Black grids, making it possible to rinse foodstuffs without their coming in contact with the bottom of the sink, which may be dirty. |

## Milano Optional accessories / Accessori opzionali

The "rails" system makes it possible to use a combination of numerous accessories. Grids, chopping boards, utensils' ranging system, bowls and containers of different dimensions can be alternated in the workspace with a simple gesture, and can easily be stacked, in order to be on hand at all times.

Il sistema di "corsie" rende possibile l'utilizzo combinato di innumerevoli accessori. Griglie, taglieri, portautensili, vaschette e contenitori di varie dimensioni si alternano nella zona di lavoro con un semplice gesto e possono essere impilati, sempre a portata di mano.