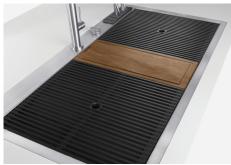

### FEATURES

| Diamond-shape bottom                   | The draining of water is an important feature in a sink, and it's always taken good care of in<br>Foster products. In the bent-welded sinks, which would have a flat bottom, the proper draining<br>is guaranteed by the elegant beveling, which helps the water flow.                                                                                                                                                                                                                                                                                                                                                                                                                                |
|----------------------------------------|-------------------------------------------------------------------------------------------------------------------------------------------------------------------------------------------------------------------------------------------------------------------------------------------------------------------------------------------------------------------------------------------------------------------------------------------------------------------------------------------------------------------------------------------------------------------------------------------------------------------------------------------------------------------------------------------------------|
| High thickness                         | 1mm thick steel. A significant thickness, which guarantees the maximum sturdiness and durability.                                                                                                                                                                                                                                                                                                                                                                                                                                                                                                                                                                                                     |
| Automatic waste fitting                | The waste-fitting with round remote knob is supplied; a practical accessory which makes it unnecessary to get wet in order to drain the water from the bowl.                                                                                                                                                                                                                                                                                                                                                                                                                                                                                                                                          |
| Space waste fitting                    | The elegant SPACE steel cap closes the drain and leaves no visible residues collected in the basket below. Space also has a small footprint and allows the optimal use of the under-sink compartment.                                                                                                                                                                                                                                                                                                                                                                                                                                                                                                 |
| Save space system                      | Drain and siphon are designed to leave as much space as possible in the under-sink area, more and more useful today for theseparate waste collection systems.                                                                                                                                                                                                                                                                                                                                                                                                                                                                                                                                         |
| Triple recess - sliding<br>accessories | The Foster Milano sink has an ingenious design that makes it simple to use a large set of optional accessories. On the topmost supporting step, the innovative Black grids slide, creating a large and practical surface to rinse food and crockery. The second step is meant to support and allow the sliding of a complete combination of accessories, which make some operations practical and safe: rinse, drain, slice, grate everything can be done inside the sink. The third supporting step is on the bottom of the bowl. On this step one can rest the Black grids, making it possible to rinse foodstuffs without their coming in contact with the bottom of the sink, which may be dirty. |

## Milano Optional accessories / Accessori opzionali

The "rails" system makes it possible to use a combination of numerous accessories. Grids, chopping boards, utensils' ranging system, bowls and containers of different dimensions can be alternated in the workspace with a simple gesture, and can easily be stacked, in order to be on hand at all times.

Il sistema di "corsie" rende possibile l'utilizzo combinato di innumerevoli accessori. Griglie, taglieri, portautensili, vaschette e contenitori di varie dimensioni si alternano nella zona di lavoro con un semplice gesto e possono essere impilati, sempre a portata di mano.