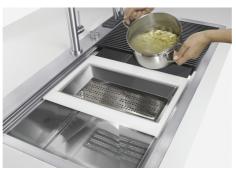

### FEATURES

| Diamond-shape bottom                   | The draining of water is an important feature in a sink, and it's always taken good care of in<br>Foster products. In the bent-welded sinks, which would have a flat bottom, the proper draining<br>is guaranteed by the elegant beveling, which helps the water flow.                                                                                                                                                                                                                                                                                                                                                                                                                                |
|----------------------------------------|-------------------------------------------------------------------------------------------------------------------------------------------------------------------------------------------------------------------------------------------------------------------------------------------------------------------------------------------------------------------------------------------------------------------------------------------------------------------------------------------------------------------------------------------------------------------------------------------------------------------------------------------------------------------------------------------------------|
| High thickness                         | 1mm thick steel. A significant thickness, which guarantees the maximum sturdiness and durability.                                                                                                                                                                                                                                                                                                                                                                                                                                                                                                                                                                                                     |
| Automatic waste fitting                | The waste-fitting with round remote knob is supplied; a practical accessory which makes it unnecessary to get wet in order to drain the water from the bowl.                                                                                                                                                                                                                                                                                                                                                                                                                                                                                                                                          |
| Space waste fitting                    | The elegant SPACE steel cap closes the drain and leaves no visible residues collected in the basket below. Space also has a small footprint and allows the optimal use of the under-sink compartment.                                                                                                                                                                                                                                                                                                                                                                                                                                                                                                 |
| Save space system                      | Drain and siphon are designed to leave as much space as possible in the under-sink area, more and more useful today for theseparate waste collection systems.                                                                                                                                                                                                                                                                                                                                                                                                                                                                                                                                         |
| Triple recess - sliding<br>accessories | The Foster Milano sink has an ingenious design that makes it simple to use a large set of optional accessories. On the topmost supporting step, the innovative Black grids slide, creating a large and practical surface to rinse food and crockery. The second step is meant to support and allow the sliding of a complete combination of accessories, which make some operations practical and safe: rinse, drain, slice, grate everything can be done inside the sink. The third supporting step is on the bottom of the bowl. On this step one can rest the Black grids, making it possible to rinse foodstuffs without their coming in contact with the bottom of the sink, which may be dirty. |

## Milano Optional accessories / Accessori opzionali

The "rails" system makes it possible to use a combination of numerous accessories. Grids, chopping boards, utensils' ranging system, bowls and containers of different dimensions can be alternated in the workspace with a simple gesture, and can easily be stacked, in order to be on hand at all times.

Il sistema di "corsie" rende possibile l'utilizzo combinato di innumerevoli accessori. Griglie, taglieri, portautensili, vaschette e contenitori di varie dimensioni si alternano nella zona di lavoro con un semplice gesto e possono essere impilati, sempre a portata di mano.