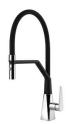

00





Milano Level 2

Compatible accessories/Accessori compatibili:

| 8153 | 100 |
|------|-----|
| 8631 | 300 |
| 8644 | 101 |





Milano Level 3

Compatible accessories/Accessori compatibili:

8100 600



### GALLERY













## EQUIPMENT



Space Milano automatic waste fitting 8407 115

#### **OPTIONAL ACCESSORIES**



Black grid 8100 600



HPDE Twin chopping board 8644 101



Stainless steel plate rack 8100 303 \* only in combination with the accessory 8644 101



Walnut-wood chopping board 8642 000



**Glass chopping board** 8631 300



Graters kit with ring-holder and food collection tray 8159 101

\* only in combination with the accessory 8644 101



Stainless steel perforated tray 8151 000 \* only in combination with the accessory 8644 101

#### **RECOMMENDED PAIRINGS**



**Mixer Tap FL** 8521 000