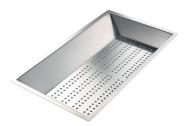

**Glass chopping board** 8631 300

Graters kit with ring-holder and food collection tray 8159 101

\* only in combination with the accessory 8644 101

Stainless steel perforated tray 8151 000 \* only in combination with the accessory 8644 101