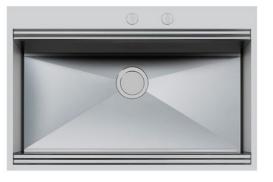

## Sink Foster Milano

Kitchen Sinks Code: 1025 050

## DETAILS

| Edge/Installation Type | Q4 (4 mm Edge)                                                  |
|------------------------|-----------------------------------------------------------------|
| Finish                 | Foster brushed                                                  |
| Material               | AISI 304 stainless steel                                        |
| Texture                | Brushed in line                                                 |
| Base                   | 90 cm                                                           |
| Dimensions             | 846x560 mm                                                      |
| Standard fittings      | Fixing hooks, gasket, drain, overflow and siphon, boxed packing |
| Mixer holes            | 2 standard holes                                                |
| Built-in hole          | 826x540 mm                                                      |

| Drainer         | No                                                |
|-----------------|---------------------------------------------------|
| Width           | 85 cm                                             |
| Bowl dimension  | 790x400mm                                         |
| Number of bowls | 1 bowl                                            |
| Waste fitting   | Drain with automatic control SPACE MILANO - 3.5 " |