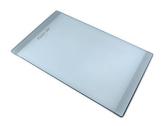

**Glass chopping board** 8631 300

Graters kit with ring-holder and food collection tray 8159 101

\* only in combination with the accessory 8644 101

Stainless steel perforated tray 8151 000 \* only in combination with the accessory 8644 101