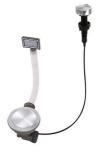

tensils' ranging system, bowls and containers of different dimensions can be alternated in the workspace with a simple gesture, and can easily be stacked, in order to be on hand at all times.

Il sistema di "corsie" rende possibile l'utilizzo combinato di innumerevoli accessori. Griglie, taglieri, portautensili, vaschette e contenitori di varie dimensioni si alternano nella zona di lavoro con un semplice gesto e possono essere impilati, sempre a portata di mano.





Milano Level 1

Compatible accessories/Accessori compatibili:

8100 600 8642 000





Milano Level 2

Compatible accessories/Accessori compatibili:

| 8153 | 100 |
|------|-----|
| 8631 | 300 |
| 8644 | 101 |





Milano Level 3

Compatible accessories/Accessori compatibili:

8100 600



### GALLERY













## EQUIPMENT



Space Milano automatic waste fitting 8407 115

#### **OPTIONAL ACCESSORIES**



Black grid 8100 600



HPDE Twin chopping board 8644 101



Stainless steel plate rack 8100 303 \* only in combination with the accessory 8644 101



Walnut-wood chopping board 8642 000



**Glass chopping board** 8631 300



Graters kit with ring-holder and food collection tray 8159 101

\* only in combination with the accessory 8644 101



Stainless steel perforated tray 8151 000 \* only in combination with the accessory 8644 101

#### **RECOMMENDED PAIRINGS**



**Mixer Tap FL** 8521 000