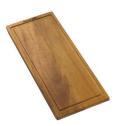

#### **OPTIONAL ACCESSORIES**

Black grid 8100 600

HPDE Twin chopping board 8644 101

Stainless steel plate rack 8100 303 \* only in combination with the accessory 8644 101

Walnut-wood chopping board 8642 000