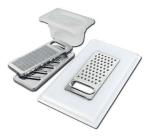

**Glass chopping board** 8631 300

Graters kit with ring-holder and food collection tray 8159 101

\* only in combination with the accessory 8644 101

Stainless steel perforated tray 8151 000 \* only in combination with the accessory 8644 101